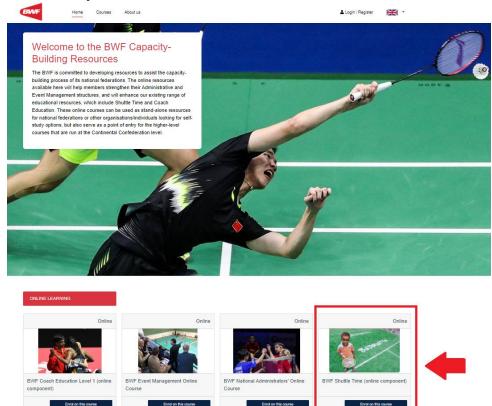

#### 1. Click on the BWF Shuttle Time website

1.1 Visit the BWF Shuttle Time website <a href="here">here</a>

Then, please click on **Register Online Component**.

2.3.2 Select **SHUTTLE TIME (ONLINE COMPONENT)** 