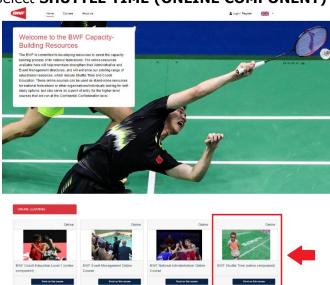

who registered **on 19 December 2022 and beyond**:

2.2.1 Visit the World Academy of Sport website here



## 2.2.2 Click NO ACCOUNT? REGISTER HERE



| Email                          |          |        |
|--------------------------------|----------|--------|
| Email address                  |          |        |
| Password                       |          |        |
| Password                       |          |        |
| Forgotten your password? Reset | it here. | Log in |
| No account? Register here.     |          |        |

2.3 Once you have completed the **2.1 and 2.2 steps**, you can easily **login** to your Shuttle Time Online Component profile by visiting the World Academy of Sport website



2.3.1 Insert your login details



2.3.2 Select **SHUTTLE TIME (ONLINE COMPONENT)** 



## 2.3.3 Agree the Term & Condition



#### 2.3.4 Click ENROLL THE COURSE



If you have any further question regarding the Shuttle Time Online Component, please contact BWF Shuttle Time Team – <a href="mailto:shuttletime@bwf.sport">shuttletime@bwf.sport</a>