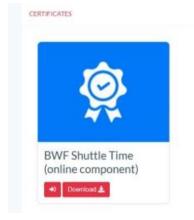

## 2.1.7.1 Click on the **CERTIFICATES** (which display 1)

## 2.1.7.2 Click DOWNLOAD

2.1.8 If you have previously **partially completed** the course, you are required to revise the course again.

2.2 For **new users** who registered **on 19 December 2022 and beyond**: