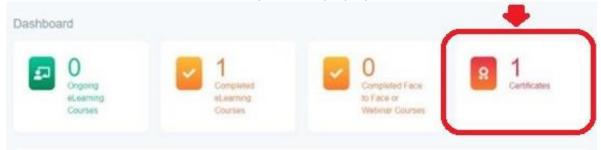

2.1.5 Reset your password by inserting your **NEW PASSWORD** and click **PROCEED**.

2.1.6 Once the above five steps are completed, you are now able to enroll **the Shuttle Time Online Component**.

2.1.7 If you have previously **completed** the Shuttle Time Online Component (100%), you are able to download the e-certificate.

## 2.1.7.1 Click on the **CERTIFICATES** (which display 1)