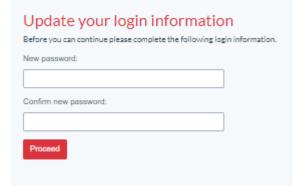

2.1.5 Reset your password by inserting your **NEW PASSWORD** and click **PROCEED**.

2.1.6 Once the above five steps are completed, you are now able to enroll **the Shuttle Time Online Component**.

2.1.7 If you have previously **completed** the Shuttle Time Online Component (100%), you are able to download the e-certificate.