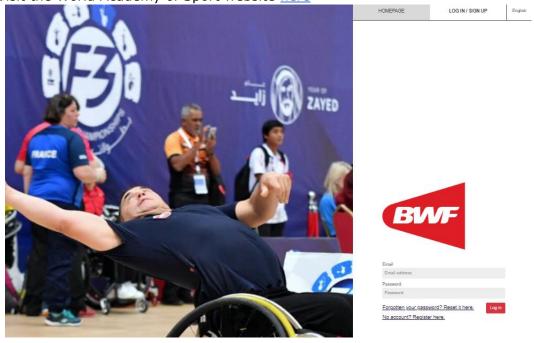

# 2. Access to Shuttle Time Online Component

2.1 For existing users who registered before 19 December 2022:

2.1.1 Visit the World Academy of Sport website <a href="here">here</a>

2.1.2 Please click FORGOTTEN YOUR PASSWORD? RESET IT HERE.

#### 2.1.3 Initiate the **RESET YOUR PASSWORD** procedure

Key in your email address where a reset password email will be sent you your email address to complete the process.

2.1.4 Click on the RESET PASSWORD link on the email that you have received