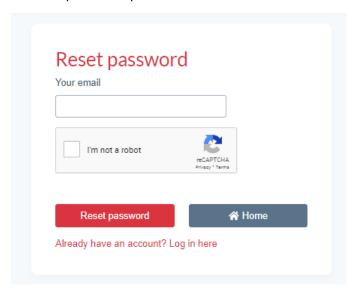

#### 2.1.3 Initiate the **RESET YOUR PASSWORD** procedure

Key in your email address where a reset password email will be sent you your email address to complete the process.

2.1.4 Click on the RESET PASSWORD link on the email that you have received