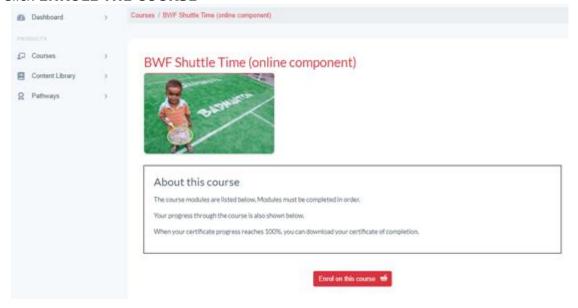

#### 2.3.4 Click ENROLL THE COURSE

If you have any further question regarding the Shuttle Time Online Component, please contact BWF Shuttle Time Team – <a href="mailto:shuttletime@bwf.sport">shuttletime@bwf.sport</a>