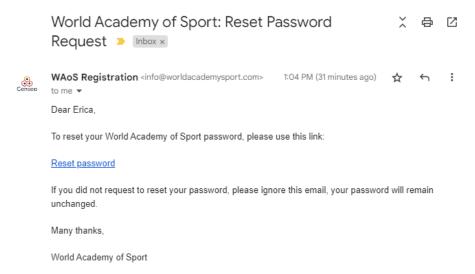

#### 2.1.3 Initiate the **RESET YOUR PASSWORD** procedure

Key in your email address where a reset password email will be sent you your email address to complete the process.

2.1.4 Click on the RESET PASSWORD link on the email that you have received