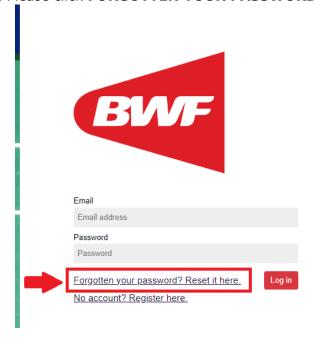

# 2. Access to Shuttle Time Online Component

2.1 For existing users who registered before 19 December 2022:

2.1.1 Visit the World Academy of Sport website <a href="here">here</a>

2.1.2 Please click FORGOTTEN YOUR PASSWORD? RESET IT HERE.