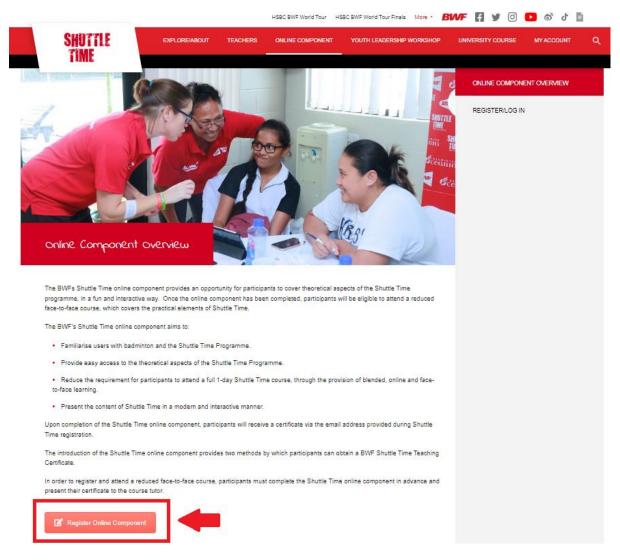

#### 1. Click on the BWF Shuttle Time website

1.1 Visit the BWF Shuttle Time website <a href="here">here</a>

Then, please click on **Register Online Component**.